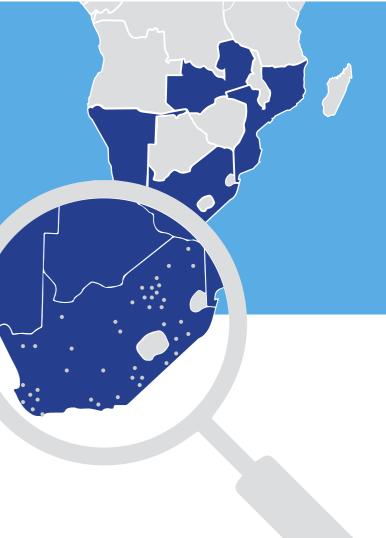

## **GEOGRAPHICAL** FOOTPRINT

## Namibia Mozambique South Africa

| $\mathbf{v}$ | opingion      |
|--------------|---------------|
| Ø            | Lephalale     |
| Ø            | Messina       |
| Ø            | Phalaborwa    |
| Ø            | Rustenburg    |
| Ø            | Vaal Triangle |
| Ø            | Johannesburg  |
| Ø            | Kimberly      |

- De Aar
- Upington
- Bloemfontein
- Ourban
- Richards Bay
- Port Elizabeth
- Cape Town

## Our extended borders ensure that your interests are secured, no matter your location."